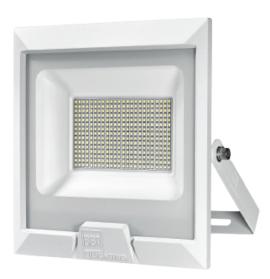

## BIANCO 100 - 115302

### TYPE

BIANCO floodlight with low wind resistance. Comprehensive range available in five sizes with extensive optical and light distributions from 50W up to 400W to cover all applications. Can be tilted in all directions thanks to its fixing galvanized and painted bracket.

#### MATERIAL

Die-cast aluminium, Transparent 4mm tempred-Glass Aluminum frame Steel Galvanized and painted bracket

| Model:                              | BIANCO                   |
|-------------------------------------|--------------------------|
| Format:                             | Square                   |
| Location:                           | Exterior                 |
| Wattage:                            | 100W                     |
| Materials:                          | Aluminium                |
| Led Color:                          | 3000K / 4000K / 6500K    |
| Product Dimension:                  | 273*284*68mm             |
|                                     |                          |
| IP Code:                            | 65                       |
| IP Code:<br>Fixation:               | 65<br>Surface            |
|                                     |                          |
| Fixation:                           | Surface                  |
| Fixation:<br>CRI :                  | Surface<br>80            |
| Fixation:<br>CRI :<br>Lumen Output: | Surface<br>80<br>12000LM |