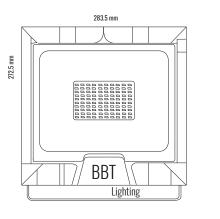

#### MATERIAL

Die-cast aluminium, Transparent 4mm tempred-Glass Aluminum frame Steel Galvanized and painted bracket

| Model:                              | BIANCO                   |
|-------------------------------------|--------------------------|
| Format:                             | Square                   |
| Location:                           | Exterior                 |
| Wattage:                            | 100W                     |
| Materials:                          | Aluminium                |
| Led Color:                          | 3000K / 4000K / 6500K    |
| Product Dimension:                  | 273*284*68mm             |
|                                     |                          |
| IP Code:                            | 65                       |
| IP Code:<br>Fixation:               | 65<br>Surface            |
|                                     |                          |
| Fixation:                           | Surface                  |
| Fixation:<br>CRI :                  | Surface<br>80            |
| Fixation:<br>CRI :<br>Lumen Output: | Surface<br>80<br>12000LM |

### DIMENSION DRAW