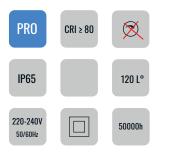

### **CHARACTERISTICS**

LEDs: 3030 Nomial efficacy: 120LM/W Maximum LED: 1000mA Lifetime L90B10:>50,000 hours Luminous flux and efficacy at 4000°K and CRI>70 Luminous flux tolerance <+/-3% Values may be subject to change du LED binning. **OPENING/BEAM** 

### High efficiency Ra>80 LED. 120°

#### MATERIAL

Die-cast aluminium, Transparent 4mm tempred-Glass Aluminum frame Steel Galvanized and painted bracket

| Model:                              | BIANCO                   |
|-------------------------------------|--------------------------|
| Format:                             | Square                   |
| Location:                           | Exterior                 |
| Wattage:                            | 100W                     |
| Materials:                          | Aluminium                |
| Led Color:                          | 3000K / 4000K / 6500K    |
| Product Dimension:                  | 273*284*68mm             |
|                                     |                          |
| IP Code:                            | 65                       |
| IP Code:<br>Fixation:               | 65<br>Surface            |
|                                     |                          |
| Fixation:                           | Surface                  |
| Fixation:<br>CRI :                  | Surface<br>80            |
| Fixation:<br>CRI :<br>Lumen Output: | Surface<br>80<br>12000LM |